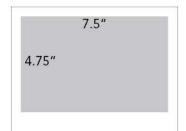

# TERMS OF ADVERTISING

1/2 PAGE AD \$395

8"
10.5"

FULL PAGE AD
\$675

3.67" 2.25"

> card size ad \$130

3.67" 4.75"

> 1/4 PAGE AD \$225

# RATE CARD

| <b>FULL PAGE</b> (8"x 10.5")   | \$675 <sup>.00</sup>    | + GST | = \$708.45            | 5 |
|--------------------------------|-------------------------|-------|-----------------------|---|
| <b>1/2 PAGE</b> (7.5"× 4.75")  | \$395.00                | + GST | = \$414.75            | 5 |
| <b>1/4 PAGE</b> (3.67"× 4.75") | \$225 <sup>.00</sup>    | + GST | = \$236.2             | 5 |
| <b>CARD SIZE</b> (3.67"× 2.25" | °) \$130 <sup>.00</sup> | + GST | = \$136 <sup>.5</sup> | C |
|                                |                         |       |                       |   |